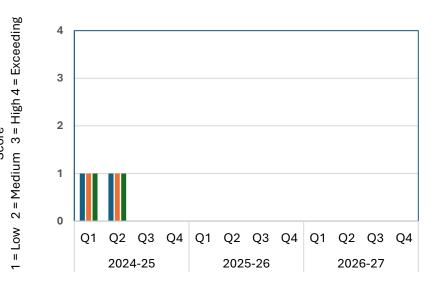

|                                                              |                                                                                                                                                                                |                                                                                                       |                                                                                                                                                                                                    |                                                                                                                                                                                                                                                                                                                                                                                                                                                                                                                                                                                                                                                        | Live Score                                        |    | 2024-2 |    |    |  |  |
|--------------------------------------------------------------|--------------------------------------------------------------------------------------------------------------------------------------------------------------------------------|-------------------------------------------------------------------------------------------------------|----------------------------------------------------------------------------------------------------------------------------------------------------------------------------------------------------|--------------------------------------------------------------------------------------------------------------------------------------------------------------------------------------------------------------------------------------------------------------------------------------------------------------------------------------------------------------------------------------------------------------------------------------------------------------------------------------------------------------------------------------------------------------------------------------------------------------------------------------------------------|---------------------------------------------------|----|--------|----|----|--|--|
|                                                              | ity 4 - Travel and<br>nsport                                                                                                                                                   | Aims of the Services Committee                                                                        | What does success look like?                                                                                                                                                                       | Actions                                                                                                                                                                                                                                                                                                                                                                                                                                                                                                                                                                                                                                                | (1 = Low 2 = Medium<br>3 = High 4 =<br>Exceeding) | Q1 | Q2     | Q3 | Q4 |  |  |
| stak<br>supj<br>affor<br>and<br>tran-<br>and<br>urba<br>pror | To work with key stakeholders to support access to affordable, accessible and sustainable transport in Saltash and the rural and urban areas, and promote walking and cycling. | Continue to investigate and implement where possible a sustainable Town Council fleet of vehicles     | Investigate sustainable vehicles Install EV charging stations on Town Council owned property as required All Town Council vehicles to be electric or hybrid Saltash Neighbourhood Development Plan | Refer to the Saltash Neighbourhood Development Plan for guidance on sustainable transport  Conduct a detailed survey of the current working vehicles and their usage  Investigate suitable working vehicle options for the future and ascertain associated cost  Research regulations and explore any funding opportunities for EV charging stations / vehicles  Obtain permissions from the landowner to install EV charging stations as required  Promote the investment of a Town Council electric fleet  Reinvesting in 2025-26 budget setting for electric vehicles                                                                               | 1                                                 | 1  | 1      |    |    |  |  |
|                                                              |                                                                                                                                                                                | Promote and encourage walking and cycling routes in the community                                     | and cycling routes in Saltash and neighbouring areas  Less vehicles on the road, increase in bikes and by foot  Saltash Neighbourhood Development Plan                                             | Refer to the Saltash Neighbourhood Development Plan for guidance on a walking and cycling environment  Work with outside organisations such as Cornwall Council and sustrans to promote, increase signage and enhance cycling routes  Conduct surveys and collect data on current usage, potential routes, and areas needing improvement Identify and participate in cycling and walking campaigns suitable for Saltash  New Beryl Bikes offer (free unlocking) promotion via Town Council social media channels                                                                                                                                       | 1                                                 | 1  | 1      |    |    |  |  |
|                                                              |                                                                                                                                                                                | Support access and improved connectivity from Saltash to Plymouth and neighbouring Towns and Parishes | Improved connectivity Increase in tourism Improved trafffic Saltash Neighbourhood Development Plan                                                                                                 | Refer to the Saltash Neighbourhood Development Plan for guidance on improved and sustinable connectivity  Work in partnership with local businesses / Chamber of Commerce to increase connectivity  Work in partnership with Plymouth Boat Trips, Saltash Red Bus, Stagecoach, Go Cornwall Bus, Tamar Bridge to improve connectivity  Promote Saltash as a tourism destinatation on the map  Conduct surveys to ascertain the areas that require improved connectivity  Working in partnership with Sustrans Active Travel Programme linked to 20mph zone roll out, offering free Town Council facilities and supporting the reduced speed restriction | 1                                                 | 1  | 1      |    |    |  |  |

- Continue to investigate and implement where possible a sustainable Town Council fleet of vehicles
- Promote and encourage walking and cycling routes in the community
- Support access and improved connectivity from Saltash to Plymouth and neighbouring Towns and Parishes