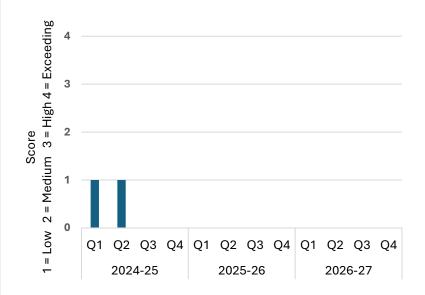

|                                                              |                                                                                                                                                                                |                                                                                                       |                                                                                                                                                                                                    |                                                                                                                                                                                                                                                                                                                                                                                                                                                                                                                                                                                                                                                        | Live Score                                        |    | 2024-2 |    |    |  |  |
|--------------------------------------------------------------|--------------------------------------------------------------------------------------------------------------------------------------------------------------------------------|-------------------------------------------------------------------------------------------------------|----------------------------------------------------------------------------------------------------------------------------------------------------------------------------------------------------|--------------------------------------------------------------------------------------------------------------------------------------------------------------------------------------------------------------------------------------------------------------------------------------------------------------------------------------------------------------------------------------------------------------------------------------------------------------------------------------------------------------------------------------------------------------------------------------------------------------------------------------------------------|---------------------------------------------------|----|--------|----|----|--|--|
|                                                              | ity 4 - Travel and<br>nsport                                                                                                                                                   | Aims of the Services Committee                                                                        | What does success look like?                                                                                                                                                                       | Actions                                                                                                                                                                                                                                                                                                                                                                                                                                                                                                                                                                                                                                                | (1 = Low 2 = Medium<br>3 = High 4 =<br>Exceeding) | Q1 | Q2     | Q3 | Q4 |  |  |
| stak<br>supj<br>affor<br>and<br>tran-<br>and<br>urba<br>pror | To work with key stakeholders to support access to affordable, accessible and sustainable transport in Saltash and the rural and urban areas, and promote walking and cycling. | Continue to investigate and implement where possible a sustainable Town Council fleet of vehicles     | Investigate sustainable vehicles Install EV charging stations on Town Council owned property as required All Town Council vehicles to be electric or hybrid Saltash Neighbourhood Development Plan | Refer to the Saltash Neighbourhood Development Plan for guidance on sustainable transport  Conduct a detailed survey of the current working vehicles and their usage  Investigate suitable working vehicle options for the future and ascertain associated cost  Research regulations and explore any funding opportunities for EV charging stations / vehicles  Obtain permissions from the landowner to install EV charging stations as required  Promote the investment of a Town Council electric fleet  Reinvesting in 2025-26 budget setting for electric vehicles                                                                               | 1                                                 | 1  | 1      |    |    |  |  |
|                                                              |                                                                                                                                                                                | Promote and encourage walking and cycling routes in the community                                     | and cycling routes in Saltash and neighbouring areas  Less vehicles on the road, increase in bikes and by foot  Saltash Neighbourhood Development Plan                                             | Refer to the Saltash Neighbourhood Development Plan for guidance on a walking and cycling environment  Work with outside organisations such as Cornwall Council and sustrans to promote, increase signage and enhance cycling routes  Conduct surveys and collect data on current usage, potential routes, and areas needing improvement Identify and participate in cycling and walking campaigns suitable for Saltash  New Beryl Bikes offer (free unlocking) promotion via Town Council social media channels                                                                                                                                       | 1                                                 | 1  | 1      |    |    |  |  |
|                                                              |                                                                                                                                                                                | Support access and improved connectivity from Saltash to Plymouth and neighbouring Towns and Parishes | Improved connectivity Increase in tourism Improved trafffic Saltash Neighbourhood Development Plan                                                                                                 | Refer to the Saltash Neighbourhood Development Plan for guidance on improved and sustinable connectivity  Work in partnership with local businesses / Chamber of Commerce to increase connectivity  Work in partnership with Plymouth Boat Trips, Saltash Red Bus, Stagecoach, Go Cornwall Bus, Tamar Bridge to improve connectivity  Promote Saltash as a tourism destinatation on the map  Conduct surveys to ascertain the areas that require improved connectivity  Working in partnership with Sustrans Active Travel Programme linked to 20mph zone roll out, offering free Town Council facilities and supporting the reduced speed restriction | 1                                                 | 1  | 1      |    |    |  |  |

- Continue to investigate and implement where possible a sustainable Town Council fleet of vehicles
- Promote and encourage walking and cycling routes in the community
- Support access and improved connectivity from Saltash to Plymouth and neighbouring Towns and Parishes